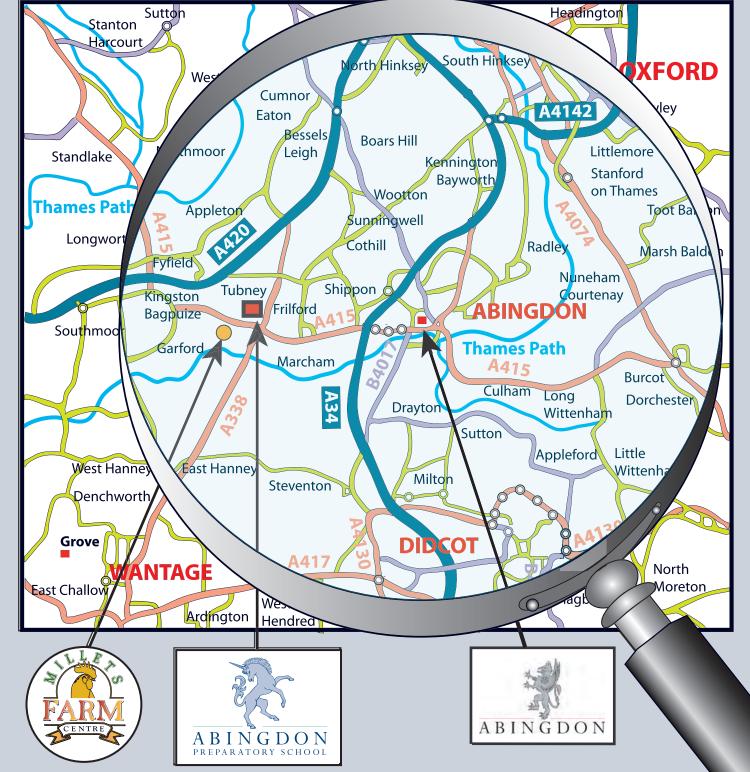

Abingdon School to Abingdon Preparatory School

## 1. Depart on Park Road

- 2. Turn left onto Conduit Road for 0.1 miles
- 3. Turn right onto A415 Ock Street for 3.4 miles
- 4. Turn right onto A338 for 0.1 miles
- 5. Turn left onto A415 for 0.3 miles
- 6. Arrive at Abingdon Preparatory School

Oxford to Abingdon Preparatory School

- 1. Depart on Alfred Street
- 2. Turn right onto Blue Boar Street
- 3. Turn left onto A420 St Aldate's for 0.4 miles
- 4. Continue straight ahead onto A4144 Abingdon Road for 1.3 miles
- Continue straight ahead onto A4074 Kennington Roundabout for 0.7 miles
- 6. Continue straight ahead onto A34 for 4.9 miles
- 7. Bear left onto A415 Marcham Road for 2.5 miles
- 8. Turn right onto A338 for 0.1 miles
- 9. Turn left onto A415 for 0.3 miles
- 10. Arrive at Abingdon Preparatory School